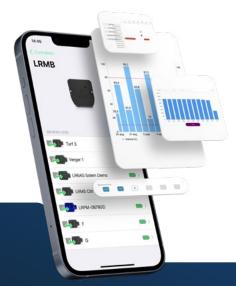

#### **Easy To Program**

Using screen and button, the programming is intuitive. Furthermore, the controller can be programmed remotely using the MySOLEM app or platform.

#### Control your water consumption

The water meters equipped with a pulse contactor installed on the SMART-IS allows to indicate the volume of water (daily, weekly, monthly or yearly), to identify an abnormal flow and detect possible leaks.

# MAKE IT SIMPLE

Program your irrigation easily with MySOLEM app. Free & optimized for most devices.

Irrigation professionals can access up-to-date features on our free internet management platform at **MySOLEM.com**.