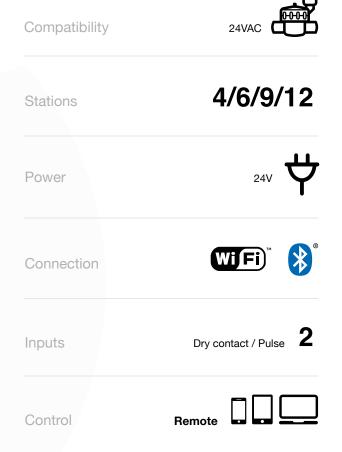

# VILLA

**AC Powered WiFi Irrigation Controller with Screen** 

The VILLA is a waterproof, AC-powered Bluetooth® watering controller that connects directly to a Wi-Fi box. It has a large display and buttons for easy reading. It can sequentially program 24VAC solenoid valves. Connected to a water meter it will enable you to monitor your water consumption and receive real-time alerts in the event of under- or overflow leaks.

#### INSTALLATION

To set up indoor or in a sheltered place External transformer 230V/24VAC Electrical connection terminals Sensor input : connection to a water meters equipped with a pulse contactor / rain sensor / pressure switch Master valve connection or pump start relay

24 VAC solenoide connection Operating temperature : from -20°C to 60°C

**OPERATION** Power : 230 V-50 Hz / 24 V-50 Hz Max. Consumption : 0,75 A (18 VA) Surge protection to 4 kV Bluetooth® Smart 4.0 Low Energy Wi-Fi 802.11 b/g/n, WPA2-PSK, WPA, WEP

DIMENSIONS Width: 11 cm (2/4/6 stations) or 16 cm (9/12 stations) Height: 14,5 cm Depth: 3,6 cm

11